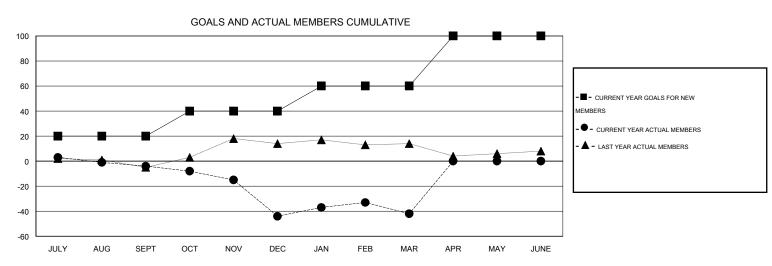

## LOCATION WEST VIRGINIA

GMT CA 1

| Clubs  RESULTS FOR 2013-2014 |   |   |   |    | Members  RESULTS FOR 2013-2014 |    |    |    |     |  |
|------------------------------|---|---|---|----|--------------------------------|----|----|----|-----|--|
|                              |   |   |   |    |                                |    |    |    |     |  |
| JULY/AUG/SEPT                | 0 | 0 | 0 | 0  | JULY/AUG/SEPT                  | 20 | 10 | 14 | -4  |  |
| OCT/NOV/DEC                  | 0 | 0 | 2 | -2 | OCT/NOV/DEC                    | 20 | 19 | 59 | -40 |  |
| JAN/FEB/MAR                  | 0 | 0 | 0 | 0  | JAN/FEB/MAR                    | 20 | 23 | 21 | 2   |  |
| APR/MAY/JUNE                 | 1 | 0 | 0 | 0  | APR/MAY/JUNE                   | 40 | 0  | 0  | 0   |  |